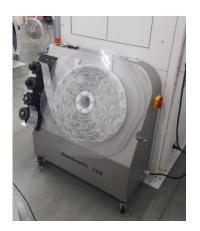

## Reelmatic® L18

Automatic winder

Based on requests from the market, **LO&T** developed and launched the Reelmatic® L18. This automatic winder can be placed as a 'stand alone' unit downstream of a medication pouch packing machine to roll up the chain of pouches on a reel without damaging the pouches and/or the medication. This is achieved by means of a novel, patented winding system.

Thanks to specially developed cam discs the Reelmatic<sup>®</sup> L18 can move medication toward the center of the pouches during the rolling up.

## **Important features:**

- Adjustable tension in the chain of medication pouches
- No damage thanks to the specially developed winding system
- Automatic feed control assures a constant tension in the chain of medication pouches
- Easy to place downstream of a pouch packing machine
- Simple operation