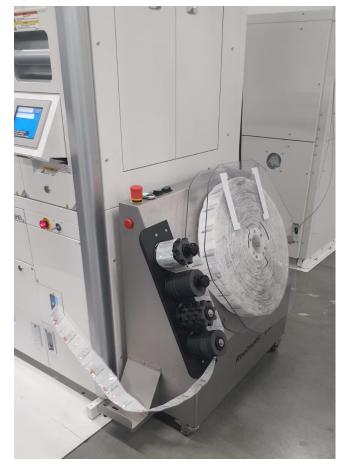

## Reelmatic® L18

Automatic winder

Based on requests from the market, **LO&T** developed and launched the Reelmatic® L18. This automatic winder can be placed as a 'stand alone' unit downstream of a medication pouch packing machine to roll up the chain of pouches on a reel without damaging the pouches and/or the medication. This is achieved by means of a novel, patented winding system.

Thanks to specially developed cam discs the Reelmatic<sup>®</sup> L18 can move medication toward the center of the pouches during the rolling up.

## **Important features:**

- Adjustable tension in the chain of medication pouches
- No damage thanks to the specially developed winding system
- Automatic feed control assures a constant tension in the chain of medication pouches
- Easy to place downstream of a pouch packing machine
- Simple operation