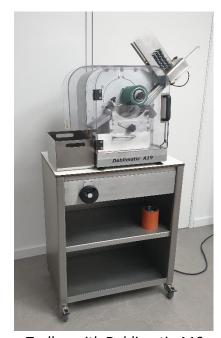

In order to make medication unstripping even more efficient and convenient, LO&T has developed the Trolley.

The Deblimatic table models can easily be placed on and in the Trolley with accessories.

The Trolley has a fixed single-shelf configuration with one drawer for storing the preparation template with accessories.

## Weight:

Approximately 40 kg

The trolley is made of 99% durable materials, ensuring a very long lifetime, and it is maintenance free.

Trolley

Trolley with Deblimatic A19

Address : Willem Barentszstraat 7d