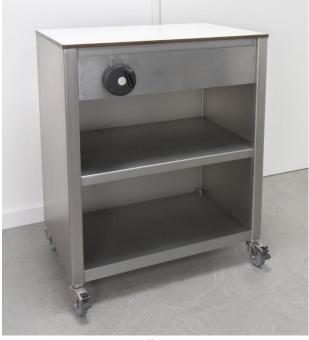

In order to make medication unstripping even more efficient and convenient, LO&T has developed the Trolley.

The Deblimatic table models can easily be placed on and in the Trolley with accessories.

The Trolley has a fixed single-shelf configuration with one drawer for storing the preparation template with accessories.

Set-up tool 2.4

- Stable construction of durable materials
- Easy and safe to move
- Small footprint
- Clear and practical

## **Dimensions:**

 $W \times D \times H = 730 \times 480 \times 840 mm$ 

## Weight:

Approximately 40 kg

The trolley is made of 99% durable materials, ensuring a very long lifetime, and it is maintenance free.

Trolley

Trolley with Deblimatic A19

Address : Willem Barentszstraat 7d