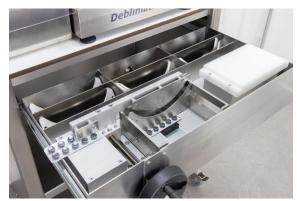

In order to make medication unstripping even more efficient and convenient, LO&T has developed the Trolley.

The Deblimatic table models can easily be placed on and in the Trolley with accessories.

The Trolley has a fixed single-shelf configuration with one drawer for storing the preparation template with accessories.